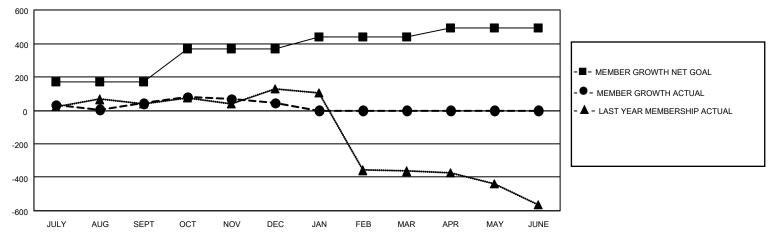

#### GOALS AND ACTUAL MEMBERS CUMULATIVE

| DROPPED CLUBS: 7 |     | 39 CLUBS OF 97 ADDED 1 OR<br>MORE NEW MEMBERS | GENDER DISTRIBUTION                   |              |  |
|------------------|-----|-----------------------------------------------|---------------------------------------|--------------|--|
|                  |     | WORE NEW WEINBERS                             | MALE 2,269 (74.42%)                   |              |  |
|                  |     |                                               | FEMALE                                | 780 (25.58%) |  |
| DROPPED MEMBERS  |     |                                               | NON BINARY                            | 0 (0.00%)    |  |
|                  |     |                                               | PREFER NOT TO ANSWER 0 (0.00%)        |              |  |
| DECEASED         | 13  |                                               |                                       | ,            |  |
| CLUB CANCELLED   | 90  | CLICK HERE FOR CUMULATIVE                     | TOTAL FAMILY UNIT MEMBERS 2,018       |              |  |
| OTHER            | 106 | MEMBERSHIP DATA                               |                                       |              |  |
| TOTAL            | 209 |                                               | FAMILY MEMBERS PAYING HALF DUES 1,307 |              |  |
|                  |     |                                               |                                       |              |  |

## District 322C3

| Clubs                 |               |           |               | Members               |                        |                         |                                                    |
|-----------------------|---------------|-----------|---------------|-----------------------|------------------------|-------------------------|----------------------------------------------------|
| RESULTS FOR 2021-2022 |               |           |               | RESULTS FOR 2021-2022 |                        |                         |                                                    |
| QUARTER               | NEW CLUB GOAL | NEW CLUBS | DROPPED CLUBS | QUARTER MEMB          | BER GROWTH NET<br>GOAL | MEMBER GROWTH<br>ACTUAL | DROPPED<br>MEMBERS ACTUAL<br>(including transfers) |
| JULY/AUG/SEPT         | 3             | 1         | 5             | JULY/AUG/SEPT         | 170                    | 152                     | 85                                                 |
| OCT/NOV/DEC           | 3             | 1         | 2             | OCT/NOV/DEC           | 200                    | 132                     | 124                                                |
| JAN/FEB/MAR           | 1             | 0         | 0             | JAN/FEB/MAR           | 70                     | 0                       | 0                                                  |
| APR/MAY/JUNE          | 0             | 0         | 0             | APR/MAY/JUNE          | 50                     | 0                       | 0                                                  |