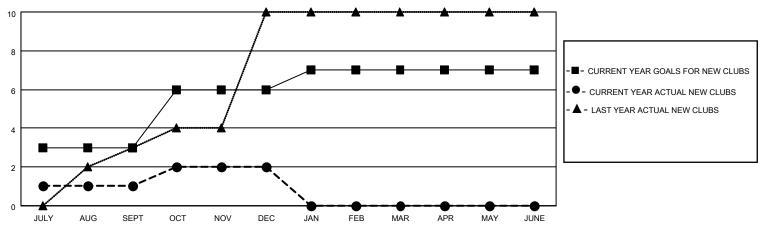

### GOALS AND ACTUAL NEW CLUBS CUMULATIVE

## District 322C3

| Clubs                 |               |           |               | Members               |                        |                         |                                                    |
|-----------------------|---------------|-----------|---------------|-----------------------|------------------------|-------------------------|----------------------------------------------------|
| RESULTS FOR 2021-2022 |               |           |               | RESULTS FOR 2021-2022 |                        |                         |                                                    |
| QUARTER               | NEW CLUB GOAL | NEW CLUBS | DROPPED CLUBS | QUARTER MEMB          | BER GROWTH NET<br>GOAL | MEMBER GROWTH<br>ACTUAL | DROPPED<br>MEMBERS ACTUAL<br>(including transfers) |
| JULY/AUG/SEPT         | 3             | 1         | 5             | JULY/AUG/SEPT         | 170                    | 152                     | 85                                                 |
| OCT/NOV/DEC           | 3             | 1         | 2             | OCT/NOV/DEC           | 200                    | 132                     | 124                                                |
| JAN/FEB/MAR           | 1             | 0         | 0             | JAN/FEB/MAR           | 70                     | 0                       | 0                                                  |
| APR/MAY/JUNE          | 0             | 0         | 0             | APR/MAY/JUNE          | 50                     | 0                       | 0                                                  |